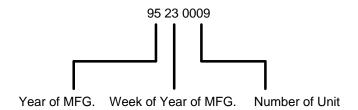

#### NOTE: The following is a breakdown description for the serial number.

Serial # Location - Back side of unit next to the main leadset connector.

Example:

NS: NOT SHOWN IN PICTORIAL