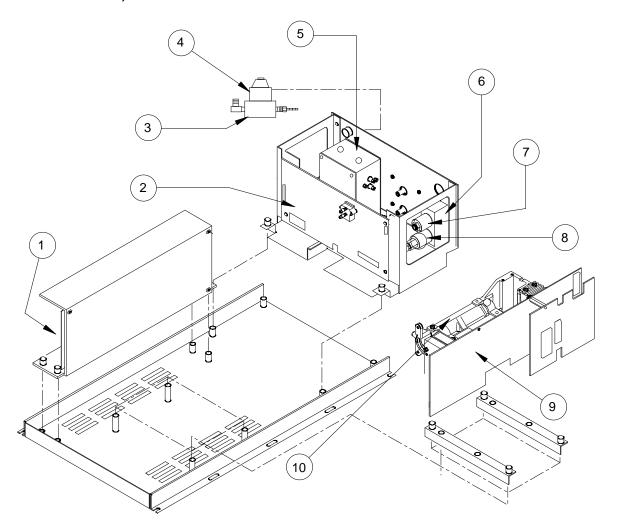

#### **TOP VIEW**

| ITEM | DESCRIPTION             | PART NUMBER  | ITEM | DESCRIPTION                     | PART NUMBER  |
|------|-------------------------|--------------|------|---------------------------------|--------------|
| 1    | Monitor Assy            | MT3000500A   | 13   | Board, Analog                   | MT3000A1100  |
| 2    | Board, Power Supply     | MT3000A1700A | 14a  | Board, Digital (MT3000A)        | MT3000A1300  |
| 3    | Fuse, 20A 32V           | 210551       | 14b  | Board, Digital (MT3000)         | MT3000-1300  |
| 4    | Fuse Holder             | 210951       | 15a  | Board, Video (MT3000A)          | MT3000A1400A |
| 5    | Connector, 12V          | 212748       | 15b  | Board, Video (MT3000)           | MT3000-1400  |
| 6    | Board, Input Protection | MT3000A1800  | 16a  | Board, Communications (MT3000A) | MT3000A1600A |
| 7    | Circuit Breaker, 15 Amp | 28851        | 16b  | Board, Communications (MT3000)  | MT3000-1600  |
| 8    | Switch, Power Select    | 28758        | 17   | Board, Backplane                | MT3000A1000A |
| 9    | Circuit Breaker, 3 Amp  | 28751        | NS   | Rectifier, Bridge               | 27240        |
| 10   | Assembly, Line Filter   | 210751       | NS   | Mounts, Rubber                  | 85018        |
| 11   | Switch, ON / OFF        | 28658        | NS   | Handle, Cord Wrap               | 85633        |
| 12   | Transformer, T1         | 711401       | NS   | Cord, Line                      | 62421        |