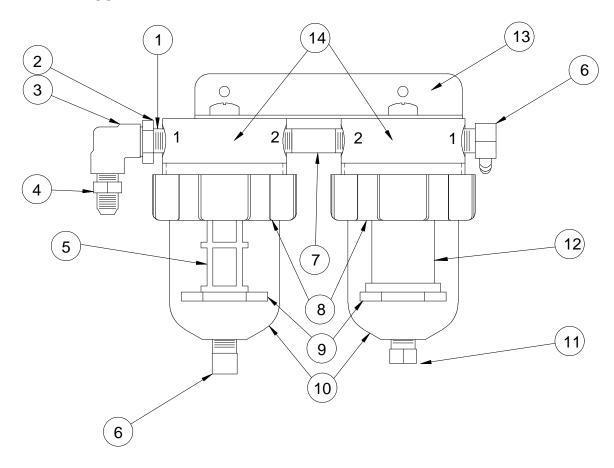

### FILTER ASSEMBLY

| ITEM | DESCRIPTION             | PART NUMBER | ITEM | DESCRIPTION           | <b>PART NUMBER</b> |
|------|-------------------------|-------------|------|-----------------------|--------------------|
| 1    | Fitting, Brass Nipple   | 0647030101  | 8    | Nut, Bowl             | 0301094801         |
| 2    | Nut, Brass Seal         | 0647030201  | 9    | Nut, Element Retainer | 0301094601         |
| 3    | Fitting, Brass Elbow    | 0647030301  | 10   | Bowl, Filter          | 0301094701         |
| 4    | Fitting, Brass Flare    | 113380      | 11   | Plug, Nylon           | 06470138           |
| 5    | Filter Element, Primary | 0301094401  | 12   | Filter Element, Sec.  | 0301094501         |
| 6    | Fitting, Brass 90° Barb | 113680      | 13   | Bracket, Filter       | MT3500A9           |
| 7    | Fitting, Brass Pipe     | 113480      | 14   | Filter Housing        | 0301094201         |