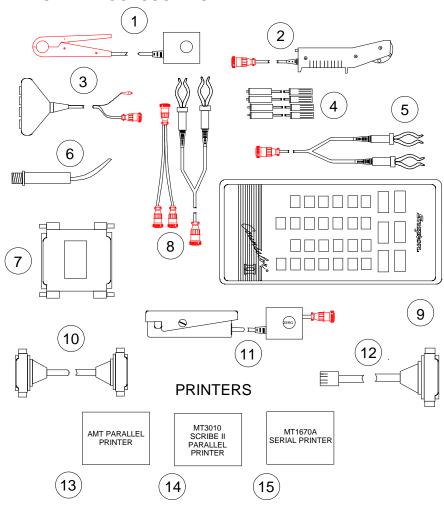

### STANDARD LEADS AND ACCESSORIES

| ITEM<br>1 | <b>DESCRIPTION</b> Lead Assembly, Secondary | PART NUMBER<br>MT3000320 | <b>ITEM</b><br>11 | <b>DESCRIPTION</b> Ring, Connector Coupling, Small | PART NUMBER<br>213248 |
|-----------|---------------------------------------------|--------------------------|-------------------|----------------------------------------------------|-----------------------|
| 2         | Lead Assembly, 12 volt Power                | MT3000210A               | 12                | Ring, Connector<br>Coupling, Medium                | 213348                |
| 3         | Adapter, GM HEI                             | MT3000300A               | 13                | Ring, Connector<br>Coupling, Large                 | 213448                |
| 4         | Adapter, Backprobe                          | MT3000430A               | 14                | Adapter, Ford TFI                                  | 0552-0043             |
| 5         | Lead Assembly, Lab                          | MT3000230                | 15                | Adapter, GM TBI                                    | MT166560              |
| 6         | Pliers, Spark Plug Boot                     | YA824-B                  | 16                | Adapter, Bosch FI                                  | MT166570              |
| 7         | Adapter. GM External Coil                   | 0552-0044                | 17                | Adapter, Honda                                     | MT3000310B            |
| 8         | Adapter Set, GM and Ford                    | YA859                    | 18                | Adapter, Toyota                                    | MT3000330             |
| 9         | Lead Assembly, Main                         | MT3000A200               | 19                | Lead Assembly,<br>Inductive, #1 Trigger            | MT60A08R              |
| 10        | Adapter, GM Micropak                        | 0552-0045                |                   |                                                    |                       |

### **OPTIONAL LEADS AND ACCESSORIES**

| ITEM | DESCRIPTION                                 | <b>PART NUMBER</b> | ITEM | DESCRIPTION                           | PART NUMBER  |
|------|---------------------------------------------|--------------------|------|---------------------------------------|--------------|
| 1    | Probe, Amps                                 | MT3000410AM        | 11   | Probe, Low Amps                       | MT3000A440M  |
| 2    | Probe, Power Balance                        | MT3000420AM        | 12   | Cable, RS232 Serial                   | MT3000240    |
| 3    | Pickup, DI Pickup<br>Assembly               | MT3000345A         | 13   | Printer, AMT Parallel, 110 v          | 0528-0029-01 |
| 4    | Harness, Ignition System Diagnostic Harness | YA3601             | 14   | Printer, AMT Parallel, 220 v          | 0528-0029-02 |
| 5    | Pickup, DI                                  | MT1658200B         | 15   | Printer, Scribe II Parallel.<br>110 v | MT3010       |
| 6    | Probe, Vacuum                               | MT3000400B         | 16   | Printer, Serial                       | MT1670A      |
| 7    | Adapter, Null Modem<br>Gender Changer       | MT300034           | NS   | Paper, Printer                        | 0528-0994    |
| 8    | Leads, DI Expander Set                      | MT3000341A         | NS   | Ribbon, AMT Printer                   | 0528-1065-01 |
| 9    | Remote Control                              | MT3000-600         | NS   | Ribbon, Scribe II Printer             | MT3010-3     |
| 10   | Cable, Parallel Printer                     | 6004-0707-01       | NS   | Ribbon, Serial Printer                | 2-7366-2     |