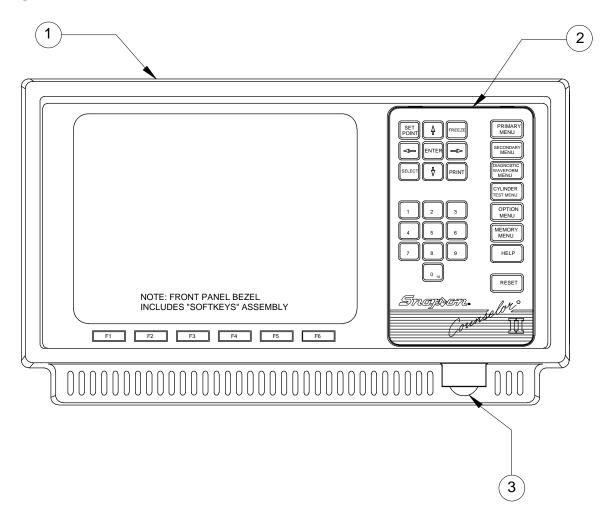

#### **FRONT PANEL**

| ITEM | DESCRIPTION Front Panel Bezel, with Softkeys Assembly | PART NUMBER | ITEM | DESCRIPTION      | PART NUMBER |
|------|-------------------------------------------------------|-------------|------|------------------|-------------|
| 1    |                                                       | MT3000A700  | 3    | POT, Brightness  | MT300016A   |
| 2    | ,                                                     | MT3000A60   | 3a   | Knob, Brightness | MT30005A    |