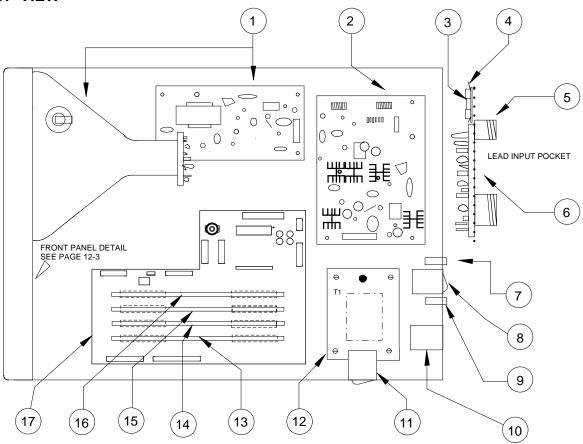

#### **TOP VIEW**

| ITEM | DESCRIPTION             | PART NUMBER  | ITEM | DESCRIPTION                     | PART NUMBER  |
|------|-------------------------|--------------|------|---------------------------------|--------------|
| 1    | Monitor Assy            | MT3000500A   | 13   | Board, Analog                   | MT3000A1100  |
| 2    | Board, Power Supply     | MT3000A1700A | 14a  | Board, Digital (MT3000A)        | MT3000A1300  |
| 3    | Fuse, 20A 32V           | 210551       | 14b  | Board, Digital (MT3000)         | MT3000-1300  |
| 4    | Fuse Holder             | 210951       | 15a  | Board, Video (MT3000A)          | MT3000A1400A |
| 5    | Connector, 12V          | 212748       | 15b  | Board, Video (MT3000)           | MT3000-1400  |
| 6    | Board, Input Protection | MT3000A1800  | 16a  | Board, Communications (MT3000A) | MT3000A1600A |
| 7    | Circuit Breaker, 15 Amp | 28851        | 16b  | Board, Communications (MT3000)  | MT3000-1600  |
| 8    | Switch, Power Select    | 28758        | 17   | Board, Backplane                | MT3000A1000A |
| 9    | Circuit Breaker, 3 Amp  | 28751        | NS   | Rectifier, Bridge               | 27240        |
| 10   | Assembly, Line Filter   | 210751       | NS   | Mounts, Rubber                  | 85018        |
| 11   | Switch, ON / OFF        | 28658        | NS   | Handle, Cord Wrap               | 85633        |
| 12   | Transformer, T1         | 711401       | NS   | Cord, Line                      | 62421        |