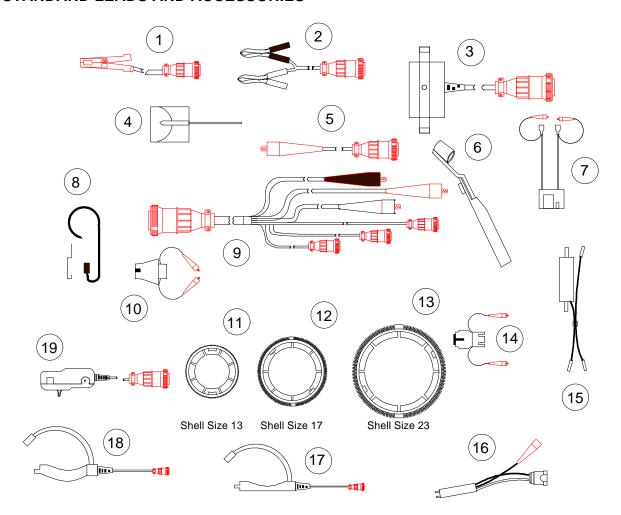

### STANDARD LEADS AND ACCESSORIES

| ITEM<br>1 | <b>DESCRIPTION</b> Lead Assembly, Secondary | PART NUMBER<br>MT3000320 | <b>ITEM</b><br>11 | <b>DESCRIPTION</b> Ring, Connector Coupling, Small | PART NUMBER<br>213248 |
|-----------|---------------------------------------------|--------------------------|-------------------|----------------------------------------------------|-----------------------|
| 2         | Lead Assembly, 12 volt Power                | MT3000210A               | 12                | Ring, Connector<br>Coupling, Medium                | 213348                |
| 3         | Adapter, GM HEI                             | MT3000300A               | 13                | Ring, Connector<br>Coupling, Large                 | 213448                |
| 4         | Adapter, Backprobe                          | MT3000430A               | 14                | Adapter, Ford TFI                                  | 0552-0043             |
| 5         | Lead Assembly, Lab                          | MT3000230                | 15                | Adapter, GM TBI                                    | MT166560              |
| 6         | Pliers, Spark Plug Boot                     | YA824-B                  | 16                | Adapter, Bosch FI                                  | MT166570              |
| 7         | Adapter. GM External Coil                   | 0552-0044                | 17                | Adapter, Honda                                     | MT3000310B            |
| 8         | Adapter Set, GM and Ford                    | YA859                    | 18                | Adapter, Toyota                                    | MT3000330             |
| 9         | Lead Assembly, Main                         | MT3000A200               | 19                | Lead Assembly,<br>Inductive, #1 Trigger            | MT60A08R              |
| 10        | Adapter, GM Micropak                        | 0552-0045                |                   |                                                    |                       |